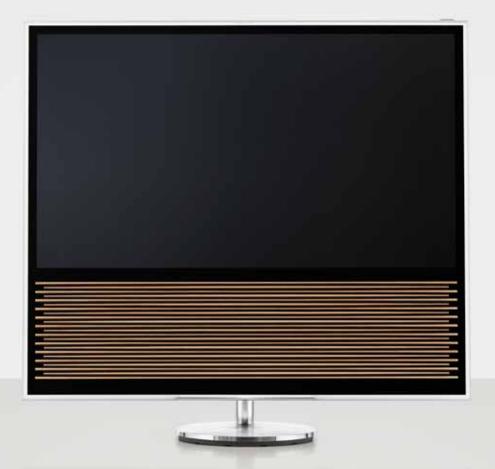

## FOCUS POINT FOR ALL YOUR ENTERTAINMENT

BeoVision 14 is a 4K Ultra HD TV featuring a world of connectivity options, integrated access to all of your exciting apps - and boasting a bigger and more immersive sound than most standalone speaker systems. BeoVision 14 is powered by the ever evolving Android TV<sup>™</sup> platform. It looks familiar but everything has changed, from the inside and out. Recrafted and refined for a whole new, living appearance, rebooted for a more flexible and independent television experience.

Cabinet: Black Frame: Aluminium or black Speaker lamellas

◍

Rumba red

Oak wood

Midnight green

Forged Iron grey Driftwood beige

Black

 $\bigcirc$ White