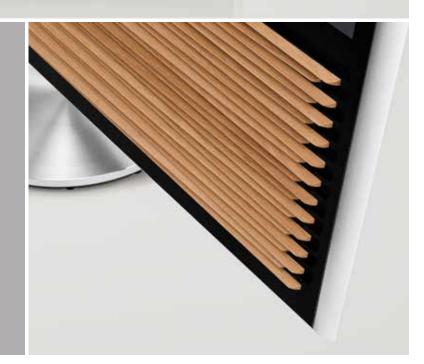

Cabinet: Black Frame: Aluminium or black Speaker lamellas

◍

Rumba red

Oak wood

Midnight green

Forged Iron grey Driftwood beige

Black

 $\bigcirc$ White