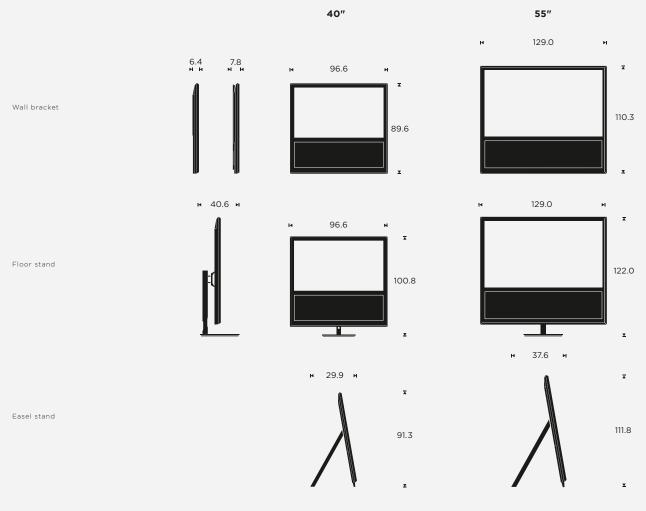

## BANG & OLUFSEN

in cm

## SPECIFICATIONS/FEATURES

| Designer                                                                             | Placement options                                                                                            | Weight                                                                                   |
|--------------------------------------------------------------------------------------|--------------------------------------------------------------------------------------------------------------|------------------------------------------------------------------------------------------|
| David Lewis Designers                                                                | Manual wall bracket<br>Motorised wall bracket<br>Motorised floor stand<br>Easel stand                        | 40": 37.4 kg<br>55": 59.5 kg                                                             |
| Display                                                                              | Sound                                                                                                        | Video                                                                                    |
| Ultra High-Definition (4k)<br>Direct-type LED panel with global backlight<br>dimming | Fully active, three-way stereo speaker solution<br>$2 \times 3/4''$ tweeter                                  | Dual tuner, connection of external USB hard disk<br>for recording*                       |
|                                                                                      | 2 x 2" midrange<br>2 x 4" woofer<br>6 x 30 watts class D amplifiers one for each driver                      | Android Smart TV*<br>Google Cast*                                                        |
| Control<br>2way Bluetooth control via BeoRemote One BT                               | Integrated surround sound module                                                                             | Antireflection coated contrast screen<br>Automatic Picture Control adjusting the picture |
|                                                                                      | Truelmage up and downmixing<br>Immaculate Wireless Sound integrated for a full<br>wireless surround solution | performance to the light conditions in the room                                          |
|                                                                                      | BeoLink Multiroom technology is integrated                                                                   | *market or broadcaster dependent                                                         |
| Colours                                                                              | Speaker lamellas Fabric colours                                                                              |                                                                                          |